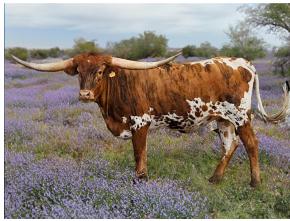

## **KDK WILD WANDA**

| Date of Birth:        |   |
|-----------------------|---|
| <b>Registration 1</b> | : |
| Sale Price:           |   |
| Breeder:              |   |
| Owner:                |   |

04/03/2022 CI337912 \$ KDK LONGHORNS LLC WHITLOCK/GIBBONS PARTNERSHIP

This top notch heifer represents exactly what we strive for in our breeding program. She is thick, colorful, and calm with great conformation. Her pedigree combines old time proven legends of the breed, such as VJ Tommie, Working Woman, and JP Rio Grande with contemporary rockstars such as 90" ttt (before his 4th bday) and 86" ttt twisty horned brindle beauty DC Casanova's Lady.

73.5000 on 08/14/2024 68.0000 on 04/30/2024

KDK WILD WANDA

Courtesy of Whitlock Longhorns

http://www.hiredhandsoftware.com