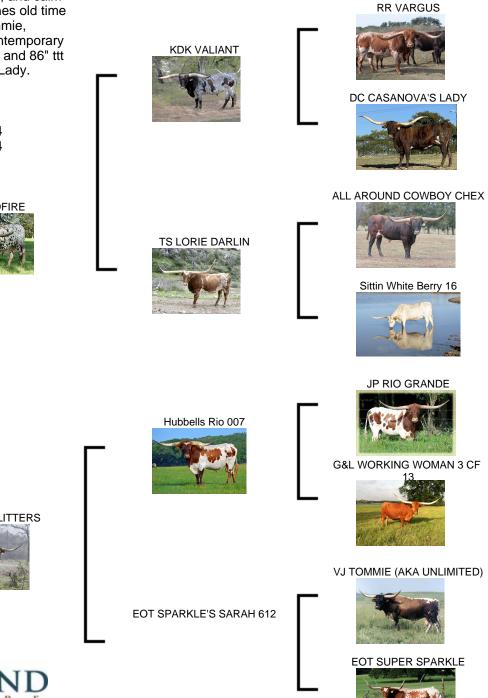

04/03/2022 CI337912 \$ KDK LONGHORNS LLC WHITLOCK/GIBBONS PARTNERSHIP

This top notch heifer represents exactly what we strive for in our breeding program. She is thick, colorful, and calm with great conformation. Her pedigree combines old time proven legends of the breed, such as VJ Tommie, Working Woman, and JP Rio Grande with contemporary rockstars such as 90" ttt (before his 4th bday) and 86" ttt twisty horned brindle beauty DC Casanova's Lady.